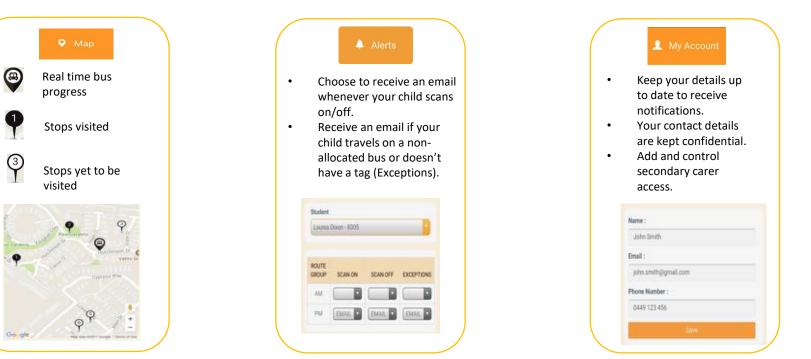

### Step 3 - Choose your options

Useful Tip:

Save the web app to your home screen. At the bottom of the browser click on this