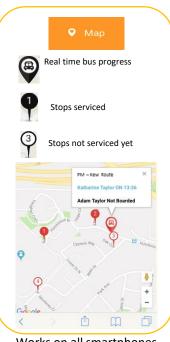

## Knowing that your child has boarded the bus and is safely on their way home or to school, is now at your fingertips with the RollCall Parent App

Parents can see the location of the school bus in real time.

If you tap on the bus icon, you'll see the status of your child:

- Not Boarded
- ON and the time
- OFF and the time

Works on all smartphones

When your child scans on or off the bus, you can choose to receive an automatic alert to reassure you that they have made it safely to school.